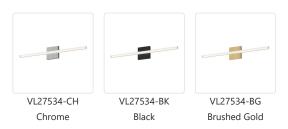

## DESCRIPTION

Invite warmth into your space with our Saphir Collection. This modern vanity light adds depth and style with its great triangular ribbed diffuser and horizontal or vertical hanging options. With three finishes to choose from, this piece is a spectacular option for any decor style