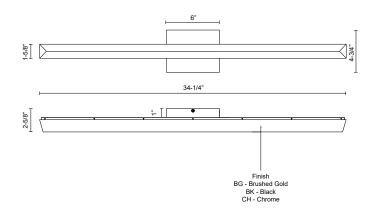

## SPECIFICATION DETAILS

| Fixture Dimensions     | W34-1/4" x H4-3/4" x H2-5/8"                               |
|------------------------|------------------------------------------------------------|
| Light Source           | LED with DC Driver                                         |
| Wattage                | 30W                                                        |
| Total Lumens           | 3150lm                                                     |
| Delivered Lumens       | BG-2833lm; BK-2835lm; CH-2805lm;                           |
| Voltage                | 120V                                                       |
| Color Temperature      | 3000K                                                      |
| CRI (Ra)               | 90CRI                                                      |
| Optional Color Temps   | 2700K - 5000K Available, Minimum Order Quantities<br>Apply |
| LED Rated Life         | 50,000 hours                                               |
| Dimming                | 100% - 10%, TRIAC or ELV Dimmer (Not Included)             |
| Diffuser Details       | Clear exterior Frosted Interior Acrylic                    |
| ADA Compliant          | Yes                                                        |
| Location               | Damp                                                       |
| Illumination Direction | Front                                                      |
| Mounting Style         | All Orientation                                            |
| CEC Title 24 JA8       | Yes, JA8-2022                                              |
| Canopy Dimensions      | W6" x H4-3/4" x E1"                                        |
| Paint Finish           | BG01; BK02; CH01;                                          |
|                        |                                                            |